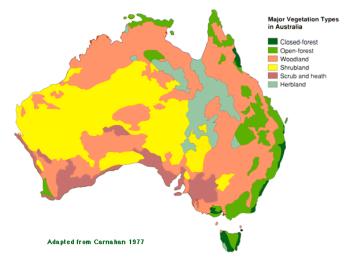

#### Vegetation Map

A map that shows what grows in certain areas.

<u>Vegetation</u> = things that grow