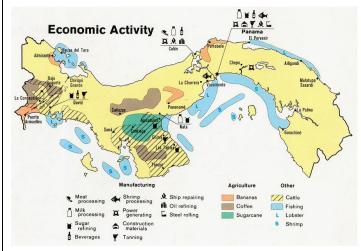

# Economic Activity Map

A map that shows what each area is known for selling to make money.

This map includes how the land is used and what resources come from the land.