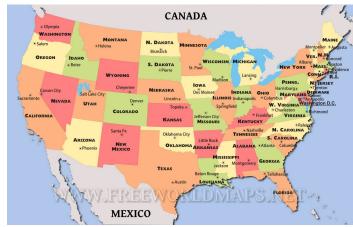

## Political Map

A map that shows <u>borders</u> and <u>names</u> of countries, states, cities, etc...