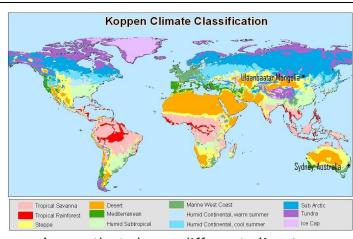

## Political Map



A map that shows <u>borders</u> and <u>names</u> of countries, states, cities, etc...

## Physical Map



A map that shows landforms

## Climate Map



A map that shows different <u>climates</u>

#### Vegetation Map



A map that shows what grows in certain areas.

<u>Vegetation</u> = things that grow

## Population Density Map



A map that shows how crowded an area is.

<u>Population</u> - Amount of people in an area <u>Density</u> - How crowded an area is.

\*\*The more dense an area is, the more crowded it is.\*\*

# Economic Activity Map



A map that shows what each area is known for selling to make money.

This map includes how the land is used and what resources come from the land.