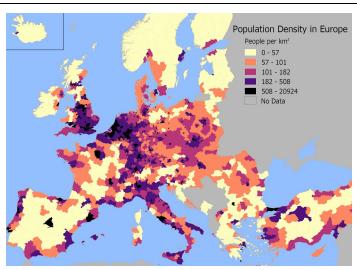

## Population Density Map

A map that shows how crowded an area is.

<u>Population</u> - Amount of people in an area <u>Density</u> - How crowded an area is.

\*\*The more dense an area is, the more crowded it is.\*\*